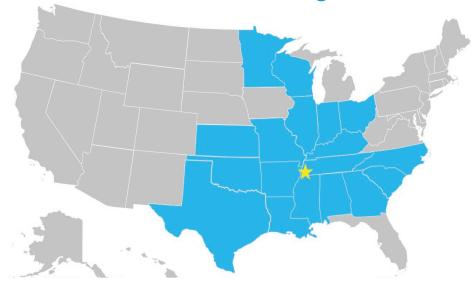

## Routing Guide for MEM-SHA LCL Consol

**Midwest Region**: Arkansas, Illinois, Indiana, Kansas, Kentucky, Michigan, Missouri, Ohio, Tennessee, Wisconsin

Southeast Region: Alabama, Georgia, North

Carolina, Mississippi, South Carolina

Southwest Region: Louisiana, Oklahoma, Texas

## **Inland Transit Time to Memphis CFS**

From Midwest Region: 1 to 3 days From Southeast Region: 1 to 2 days From Southwest Region: 1 to 2 days

For additional information, please contact china-desk@jas.com.