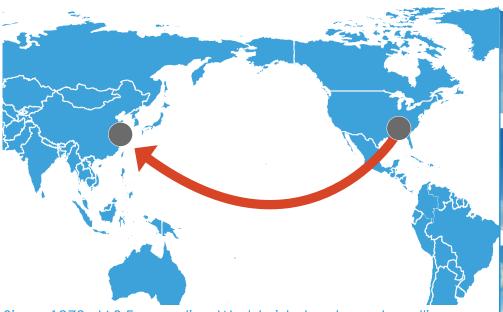

# Memphis, TN to Shanghai, CN

#### Features:

- Receipt & Consolidate of your cargo at JAS Designated CFS in Memphis, TN (USA)
- De-consolidation managed at JAS designated CFS in Shanghai, CN
- All water, 29 days CFS-CFS transit time from Memphis, TN to JAS Shanghai CFS
- Direct from the largest city on the Mississippi River to the largest Chinese city by population and the largest city proper by population in the world.

## JAS • USA - Memphis to JAS • China - Shanghai