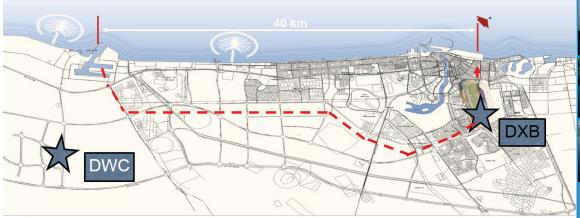

All major US, European, and Regional Carriers operate directly out of Dubai, making it an ideal location for a unique cost savings advantage. Both DXB and DWC cargo terminals are designed to meet the needs of specific Sea Air Products.

The Sea Air acceptance docks have the capacity to turnover in excess of 35 to 40 tons per hour with exclusive counters for customs and Airway bill execution.

JAS Forwarding Worldwide is committed to providing a high quality of services and competitive rates. Currently, our global network encompasses over 80 countries, 230 offices, and 3,500 employees.