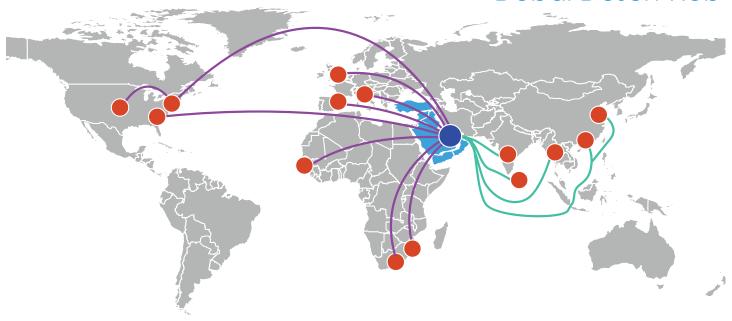

All major US, European, and Regional Carriers operate directly out of Dubai, making it an ideal location for a unique cost savings advantage. Both DXB and DWC cargo terminals are designed to meet the needs of specific Sea Air Products.

The Sea Air acceptance docks have the capacity to turnover in excess of 35 to 40 tons per hour with exclusive counters for customs and Airway bill execution.

JAS Forwarding Worldwide is committed to providing a high quality of services and competitive rates. Currently, our global network encompasses over 80 countries, 230 offices, and 3,500 employees.

### JAS Dubai Gateway Max **Turnaround Times:**

- FCL Sea-Air: within 24 hours
- LCL Sea-Air: within 48 hours

### Ideal for Clients who ship:

- E-goods
- Mid Fashion goods
- Retail goods
- Controlled Transport
- Automotive from areas where uplift is scarce